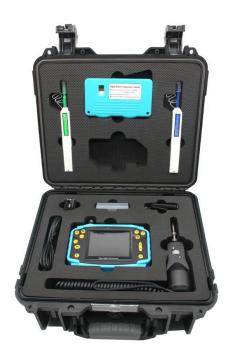

#### **Product Number Information**

| Item code  | Delivery content                                                                      |  |
|------------|---------------------------------------------------------------------------------------|--|
| DN-FO-VM-1 | Main unit, inspection probe, AC power adapter/battery charger, 2.5 mm tip for PC male |  |
|            | connectors, 1.25 mm tip for PC male connectors, tip for SC PC female connectors,      |  |
|            | tip for LC PC female connectors, tip box, cleaning set, user manual, carrying case    |  |

| Optional   | 2.5 mm tip for APC male connectors, 1.25 mm tip for APC male connectors, tip for SC APC |  |
|------------|-----------------------------------------------------------------------------------------|--|
| accesories | female connectors, tip for FC APC female connectors, tip for LC APC female connectors   |  |