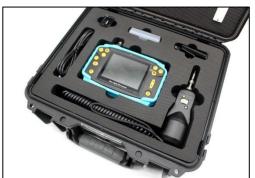

#### **Product Number Information**

| Item code  | Delivery content                                                                      |  |
|------------|---------------------------------------------------------------------------------------|--|
| DN-FO-VM-1 | Main unit, inspection probe, AC power adapter/battery charger, 2.5 mm tip for PC male |  |
|            | connectors, 1.25 mm tip for PC male connectors, tip for SC PC female connectors,      |  |
|            | tip for LC PC female connectors, tip box, cleaning set, user manual, carrying case    |  |

# **Product Images**