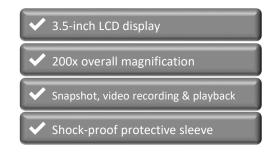

#### **Features**

- FC/SC/ST/E2000/LC/MU/MPO compatible
- 3.5-inch LCD display
- Up to 200x overall magnification
- 4x digital zoom
- SD card storage up to 8G
- Snapshot, video recording and playback
- 180° image rollovers
- Flashlight function