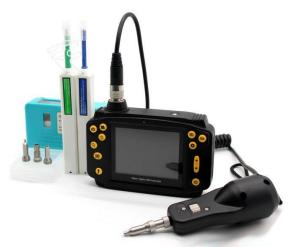

#### **Product Overview**

The handheld microscope is specifically designed for fiber optic connector end face inspection.

Reliability and performance of a fiber optic link largely depends on the quality of interconnects.

#### **Product Number Information**

| Item code  | Delivery content                                                                      |  |
|------------|---------------------------------------------------------------------------------------|--|
| DN-FO-VM-1 | Main unit, inspection probe, AC power adapter/battery charger, 2.5 mm tip for PC male |  |
|            | connectors, 1.25 mm tip for PC male connectors, tip for SC PC female connectors,      |  |
|            | tip for LC PC female connectors, tip box, cleaning set, user manual, carrying case    |  |