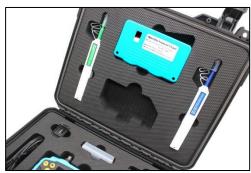

#### **Product Number Information**

| Item code  | Delivery content                                                                      |  |
|------------|---------------------------------------------------------------------------------------|--|
| DN-FO-VM-1 | Main unit, inspection probe, AC power adapter/battery charger, 2.5 mm tip for PC male |  |
|            | connectors, 1.25 mm tip for PC male connectors, tip for SC PC female connectors,      |  |
|            | tip for LC PC female connectors, tip box, cleaning set, user manual, carrying case    |  |

| Optional   | 2.5 mm tip for APC male connectors, 1.25 mm tip for APC male connectors, tip for SC APC |  |
|------------|-----------------------------------------------------------------------------------------|--|
| accesories | female connectors, tip for FC APC female connectors, tip for LC APC female connectors   |  |